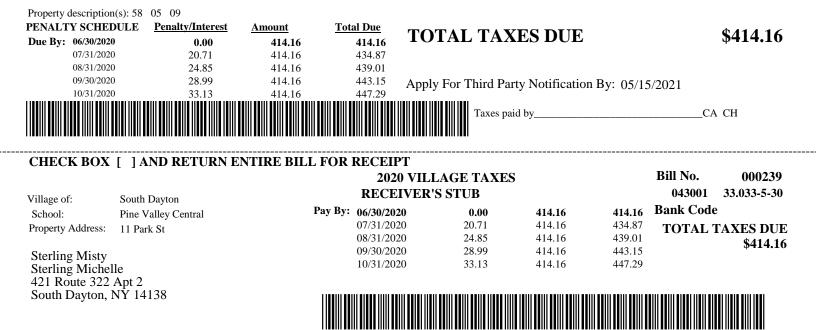

>Taxing Purpose</u> | <u>Total Tax Levy</u> | % Change From<br><u>Prior Year</u> | Taxable Assessed Value or Units | Rates per \$1000<br><u>or per Unit</u> | <u>Tax Amount</u> |
|------------------------------------------------|-----------------------|------------------------------------|---------------------------------|----------------------------------------|-------------------|
| 2020 Village Tax                               | 163,004               | 2.0                                | 40,000.00                       | 10.354002                              | 414.16            |
| If paying cash please have correc              | et change             |                                    |                                 |                                        |                   |



| SOUTH DAYTON       |
|--------------------|
| 2020 VILLAGE TAXES |

Bill No. 000240 Sequence No. 224 Page No. 1 of 1

| * For Fiscal Year 06/01/