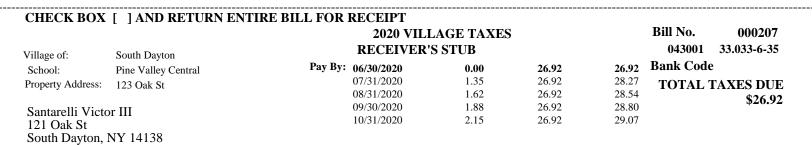

|                       |                     |
| 09/30/2020                    |                           | 6.92     28.54       6.92     28.80 | Apply For Third Party Notific   | ation By: 05/15/2021  |                     |
| 10/31/2020                    |                           | 6.92         29.07                  | Appry For Third Farty Notific   | atton by: 05/15/2021  |                     |
|                               |                           |                                     | Taxes paid by                   |                       | CA CH               |
|                               |                           |                                     |                                 |                       |                     |





| SOUTH DAYTON       |  |
|--------------------|--|
| 2020 VILLAGE TAXES |  |

| Bill No.     | 000208 |
|--------------|--------|
| Sequence No. | 191    |
| Page No.     | 1 of 1 |

| * For Fiscal Year 06/01/2020 to 05                                                                                                                                                                                                                     | /31/2021 *                                                                                               | Warrant Date 06                                | 5/01/2020                                                                                                      | Pag                             | ge No.            | 1 of 1         |
|--------------------