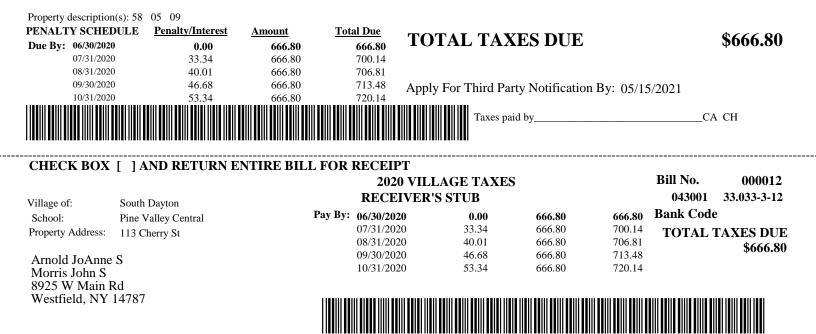

| Property description(s): 58 | 05 09            |              |                  |                     |                |             |           |              |
|-----------------------------|------------------|--------------|------------------|---------------------|----------------|-------------|-----------|--------------|
| PENALTY SCHEDULE            | Penalty/Interest | Amount       | Total Due        | TOTAL TAN           |                |             |           | ¢ = 1 1 00   |
| Due By: 06/30/2020          | 0.00             | 544.88       | 544.88           | TOTAL TAX           | ES DUE         |             |           | \$544.88     |
| 07/31/2020                  | 27.24            | 544.88       | 572.12           |                     |                |             |           |              |
| 08/31/2020                  | 32.69            | 544.88       | 577.57           |                     |                |             |           |              |
| 09/30/2020                  | 38.14            | 544.88       | 583.02           | Apply For Third Par | tv Notificatio | 1 Bv: 05/14 | 5/2021    |              |
| 10/31/2020                  | 43.59            | 544.88       | 588.47           | II J                | · <b>j</b>     | J 00,10     |           |              |
|                             |                  |              |                  | Taxes pai           | id by          |             | CA        | СН           |
|                             |                  |              |                  | Tuxes pu            | u oy           |             | 0/        |              |
|                             |                  |              |                  |                     |                |             |           |              |
|                             |                  |              |                  |                     |                |             |           |              |
| CHECK BOX [ ] A             | AND RETURN E     | NTIRE BILL I |                  |                     |                |             |           |              |
|                             |                  |              | 2020             | VILLAGE TAXES       |                |             | Bill No.  | 000003       |
| Village of: South           | a Dayton         |              | RECEI            | VER'S STUB          |                |             | 043001    | 33.033-2-7.2 |
| 6                           | Valley Central   | Pa           | y By: 06/30/2020 | 0.00                | 544.88         | 544.88      | Bank Code | •            |
|                             | ain St           |              | 07/31/2020       |                     | 544.88         | 572.12      | TOTAL     | TAXES DUE    |
| Toperty Address. 40 M       | all St           |              | 08/31/2020       | 32.69               | 544.88         | 577.57      | IUIAL     |              |
| Abbey Edwin P               |                  |              | 09/30/2020       | 38.14               | 544.88         | 583.02      |           | \$544.88     |
| Abbey Shawn E               |                  |              | 10/31/2020       | 0 43.59             | 544.88         | 588.47      |           |              |
| P.O. Box 145                |                  |              |                  |                     |                |             |           |              |
| Cherry Creek, NY 14         | 723              |              |                  |                     |                |             |           |              |
| enerry creek, ivi 19        | 123              |              |                  |                     |                |             |           |              |
|                             |                  |              |                  |                     |                |             |           |              |
|                             |                  |              |                  |                     |                |             |           |              |