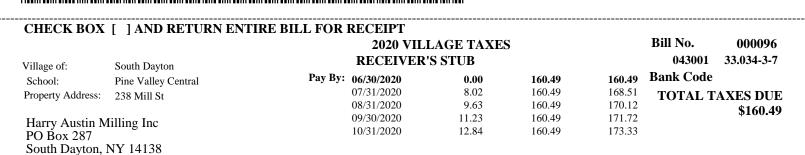

|                                         | TH DAYTON<br>ILLAGE TAXES                                     | Bill No. 00000<br>Sequence No.                                                                        | )1<br>1    |
|-----------------------------------------|---------------------------------------------------------------|-------------------------------------------------------------------------------------------------------|------------|
| * For Fiscal Year 06/01/2020 to 05/31/2 |                                                               | -                                                                                                     | 1          |
| MAKE CHECKS PAYABLE TO:                 | TO PAY IN PERSON                                              | SWIS S/B/L ADDRESS & LEGAL DESCRIPTION & CK DIG                                                       | <u>JIT</u> |
| Village of South Dayton                 | Mondays 9:30AM-1:30PM                                         | 043001 33.033-5-37                                                                                    |            |
| PO Box 269                              | Tuesdays 9:30AM-1:30PM                                        | Address: 209 Pine St                                                                                  |            |
| South Dayton, NY 14138                  | Thursdays 9:30AM-1:30PM                                       | Village of: South Dayton                                                                              |            |
|                                         | Fridays 9:30AM-1:30PM                                         | School: Pine Valley Central                                                                           |            |
| 716-988-3833                            |                                                               | NYS Tax & Finance School District Code:                                                               |            |
| 24 Seal Place LLC                       |                                                               | 481 - Att row bldg <b>Roll Sect.</b>                                                                  | 1          |
| 8344 Merrill Place                      |                                                               | Parcel Dimensions: 50.00 X 150.00                                                                     |            |
| Eden, NY 14057                          |                                                               | Account No. 0794                                                                                      |            |
|                                         |                                                               | Bank Code                                                                                             |            |
| PROPERTY TAXPAYER'S BILL OF R           | IGHTS                                                         | Estimated State Aid: VILL 28,450                                                                      |            |
| The Total Assessed Value of this proper |                                                               | 68,000                                                                                                |            |
| The Uniform Percentage of Value used    |                                                               | municipality was: 100.00                                                                              |            |
| The assessor estimates the Full Marke   | •                                                             | · ·                                                                                                   |            |
| If you feel your assessment is too high | , you have the right to seek a roww.cattco.org/real_property. | eduction in the future. For further information,<br>Please note that the period for filing complaints |            |
| Exemption Value Tax Purpe               | bse Full Value Estimate                                       | Exemption Value Tax Purpose Full Value Estim                                                          | ate        |
|                                         |                                                               |                                                                                                       |            |
|                                         |                                                               |                                                                                                       |            |
|                                         |                                                               |                                                                                                       |            |

| PROPERTY TAXES                  |                       | % Change From | % Change From Taxable Assessed Value or Units |                                        |            |
|---------------------------------|-----------------------|---------------|-----------------------------------------------|----------------------------------------|------------|
| Taxing Purpose                  | <u>Total Tax Levy</u> | Prior Year    |                                               | Rates per \$1000<br><u>or per Unit</u> | Tax Amount |
| 2020 Village Tax                | 163,004               | 2.0           | 68,000.00                                     | 10.354002                              | 704.07     |
| If paying cash please have corr | ect change            |               |                                               |                                        |            |

| PENALTY SCHED                                                              | (s): 58 05 09<br>ULE <u>Penalty/Interest</u> | Amount        | Total Due                |                            |                   |                  | <b>\$70407</b>                        |
|----------------------------------------------------------------------------|----------------------------------------------|---------------|--------------------------|----------------------------|-------------------|------------------|---------------------------------------|
| Due By: 06/30/2020                                                         | 0.00                                         | 704.07        | 704.07                   | FOTAL TAX                  | LES DUE           |                  | \$704.07                              |
| 07/31/2020                                                                 | 35.20                                        | 704.07        | 739.27                   |                            |                   |                  |                                       |
| 08/31/2020                                                                 | 42.24                                        | 704.07        | 746.31                   |                            |                   |                  |                                       |
| 09/30/2020                                                                 | 49.28                                        | 704.07        | 753.35 A                 | Apply For Third Par        | rty Notificatio   | 1 Bv · 05/14     | 5/2021                                |
| 10/31/2020                                                                 | 56.33                                        | 704.07        | 760.40                   | ippij i or rimu i u        | ity i tourioution | 129. 03/12       | 0/2021                                |
|                                                                            |                                              |               |                          | Taxes pa                   | id by             |                  | СА СН                                 |
| CHECK BOX                                                                  | [ ] AND RETURN I<br>South Dayton             | ENTIRE BILL F | 2020 V                   | VILLAGE TAXES<br>ER'S STUB | 5                 |                  | Bill No. 000001<br>043001 33.033-5-37 |
| School:                                                                    | Pine Valley Central                          | Pay           | By: 06/30/2020           | 0.00                       | 704.07            | 704.07           | Bank Code                             |
|                                                                            | 209 Pine St                                  |               | 07/31/2020               | 35.20                      | 704.07            | 739.27           | TOTAL TAXES DUE                       |
| Property Address                                                           |                                              |               |                          |                            |                   |                  |                                       |
| Property Address:                                                          | 209 Fille St                                 |               | 08/31/2020               | 42.24                      | 704.07            | 746.31           |                                       |
|                                                                            |                                              |               | 08/31/2020<br>09/30/2020 | 42.24<br>49.28             | 704.07<br>704.07  | 746.31<br>753.35 | \$704.07                              |
| Property Address:<br>24 Seal Place Ll<br>8344 Merrill Pla<br>Eden, NY 1405 | LC<br>ace                                    |               |                          |                            |                   |                  |                                       |