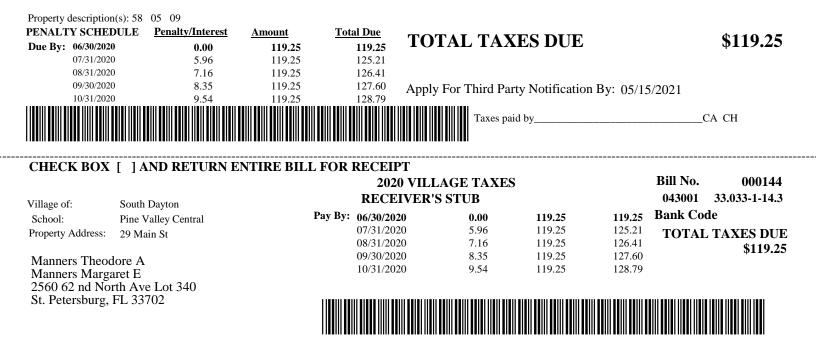

| PENALTY SCHED                                                              | (s): 58 05 09<br>ULE <u>Penalty/Interest</u> | Amount        | Total Due                |                            |                   |                  | <b>\$70407</b>                        |
|----------------------------------------------------------------------------|----------------------------------------------|---------------|--------------------------|----------------------------|-------------------|------------------|---------------------------------------|
| Due By: 06/30/2020                                                         | 0.00                                         | 704.07        | 704.07                   | FOTAL TAX                  | LES DUE           |                  | \$704.07                              |
| 07/31/2020                                                                 | 35.20                                        | 704.07        | 739.27                   |                            |                   |                  |                                       |
| 08/31/2020                                                                 | 42.24                                        | 704.07        | 746.31                   |                            |                   |                  |                                       |
| 09/30/2020                                                                 | 49.28                                        | 704.07        | 753.35 A                 | Apply For Third Par        | rty Notificatio   | 1 Bv · 05/14     | 5/2021                                |
| 10/31/2020                                                                 | 56.33                                        | 704.07        | 760.40                   | ippij i or rimu i u        | ity i tourioution | 129. 03/12       | 0/2021                                |
|                                                                            |                                              |               |                          | Taxes pa                   | id by             |                  | СА СН                                 |
| CHECK BOX                                                                  | [ ] AND RETURN I<br>South Dayton             | ENTIRE BILL F | 2020 V                   | VILLAGE TAXES<br>ER'S STUB | 5                 |                  | Bill No. 000001<br>043001 33.033-5-37 |
| School:                                                                    | Pine Valley Central                          | Pay           | By: 06/30/2020           | 0.00                       | 704.07            | 704.07           | Bank Code                             |
|                                                                            | 209 Pine St                                  |               | 07/31/2020               | 35.20                      | 704.07            | 739.27           | TOTAL TAXES DUE                       |
| Property Address                                                           |                                              |               |                          |                            |                   |                  |                                       |
| Property Address:                                                          | 209 Fille St                                 |               | 08/31/2020               | 42.24                      | 704.07            | 746.31           |                                       |
|                                                                            |                                              |               | 08/31/2020<br>09/30/2020 | 42.24<br>49.28             | 704.07<br>704.07  | 746.31<br>753.35 | \$704.07                              |
| Property Address:<br>24 Seal Place Ll<br>8344 Merrill Pla<br>Eden, NY 1405 | LC<br>ace                                    |               |                          |                            |                   |                  |                                       |