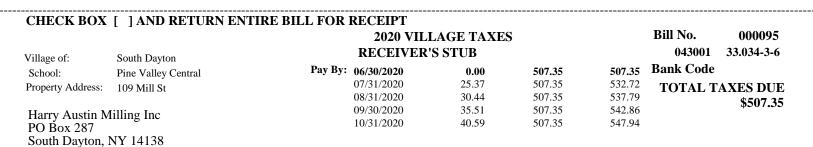

| 49,000.00<br>TOTAL TAXES DU                                          |                                                                                                    | 507.35<br>\$507.35  |
| 2020 Village Tax<br>If paying cash please have correct c<br>Property description(s): 58 05 09<br>PENALTY SCHEDULE <u>Penal</u><br>Due By: 06/30/2020                            | 163,004<br>change<br><u>1ty/Interest</u> <u>Amount</u><br>0.00 507.35                                                             | <u>Total Due</u><br>507.35                                                        |                                                                      | Е                                                                                                  |                     |





| SOUTH DAYTON              |
|---------------------------|
| <b>2020 VILLAGE TAXES</b> |

Bill No. 000096 Sequence No. 87 Page No. 1 of 1

CA CH

| * For Fiscal Year 06/01                                                                                                       | /2020 to 05/31/2021                                                                      | * Warrant Date 0                                                          | 6/01/2020                       | Page                                   | e No. 1 of 1        |
|-------------------------------------------------------------------------------------------------------------------------------|------------------------------------------------------------------------------------------|-----------------------------------