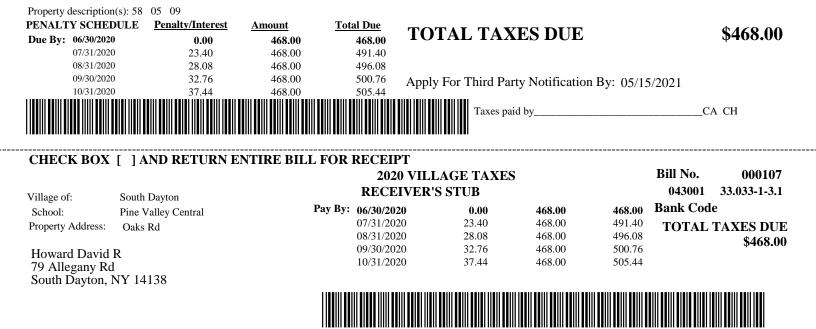

| SOUTH DAYTON       |
|--------------------|
| 2020 VILLAGE TAXES |

Bill No. 000002 Sequence No. Page No. 2 1 of 1

| * For Fiscal Year 06/0                                                                                                                           | 1/2020 to 05/31/2021                             | * Warrant Date 06                                                   | /01/2020                                                                                                      | Page                            | No. 1 of 1          |
|--------------------------------------------------------------------------------------------------------------------------------------------------|--------------------------------------------------|---------------------------------------------------------------------|---------------------------------------------------------------------------------------------------------------|---------------------------------|---------------------|
| MAKE CHECKS PA                                                                                                                                   | YABLE TO: TO PA                                  | AY IN PERSON                                                        | SWIS S/B/L ADD                                                                                                | RESS & LEGAL DESCRI             | PTION & CK DIGIT    |
| Village of South Dayton                                                                                                                          | Monda                                            | ys 9:30AM-1:30PM                                                    | 043001                                                                                                        | 33.033-2-3                      |                     |
| PO Box 269                                                                                                                                       | Tuesda                                           | ys 9:30AM-1:30PM                                                    | Address:                                                                                                      | 44 Main St                      |                     |
| South Dayton, NY 14138                                                                                                                           | Thursd                                           | ays 9:30AM-1:30PM                                                   | Village of:                                                                                                   | South Dayton                    |                     |
|                                                                                                                                                  | Fridays                                          | 9:30AM-1:30PM                                                       | School:                                                                                                       | Pine Valley Central             |                     |
| 716-988-3833                                                                                                                                     |                                                  |                                                                     |                                                                                                               | & Finance School Dist           | rict Code:          |
| Abba                                                                                                                                             | v Educin D                                       |                                                                     | 311 - 1                                                                                                       | Res vac land                    | Roll Sect. 1        |
|                                                                                                                                                  | ey Edwin P<br>ey Shawn E                         |                                                                     | Parce                                                                                                         | Dimensions: 49.50               | X 304.00            |
|                                                                                                                                                  | Box 145                                          |                                                                     | Accou                                                                                                         | nt No. 0737                     |                     |
| Cherr                                                                                                                                            | ry Creek, NY 14723                               |                                                                     | Bank                                                                                                          | Code                            |                     |
| The Total Assessed V<br>The Uniform Percent<br>The assessor estimates<br>If you feel your asses<br>please talk to your as<br>on the above assess | ssessor or go to www.cattco<br>sment has passed. | this property as of<br>e the right to seek a<br>b.org/real_property | our municipality was:<br>July 1, 2018 was:<br>a reduction in the future. Fo<br>y. Please note that the period | l for filing complaints         | ,                   |
| <b>Exemption</b>                                                                                                                                 | Value Tax Purpose Full                           | Value Estimate                                                      | <b>Exemption</b>                                                                                              | Value Tax Purpose               | Full Value Estimate |
| PROPERTY TAXES<br>Taxing Purpose                                                                                                                 | <u>Total Tax Levy</u>                            | % Change From<br><u>Prior Year</u>                                  | Taxable Assessed Value or Units                                                                               | Rates per \$1000<br>or per Unit | Tax Amount          |
| 2020 Village Tax                                                                                                                                 | 163.004                                          | 2.0                                                                 | 2.800.00                                                                                                      | 10.354002                       | 28.99               |
| 2020 Village Tax                                                                                                                                 | 163,004                                          | 2.0                                                                 | 2,800.00                                                                                                      | 10.354002                       | 28.99               |

| 2020 Village Tax                          |
|-------------------------------------------|
| If paying cash please have correct change |

| PENALTY SCHEI                               | DULE <u>Penalty/</u>                            | nterest | Amount 7      | <u>Fotal Due</u>                                               | TOTA                | TTAV                              |                       |                                 |                     | \$30 M                 |
|---------------------------------------------|-------------------------------------------------|---------|---------------|----------------------------------------------------------------|---------------------|-----------------------------------|-----------------------|---------------------------------|---------------------|------------------------|
| Due By: 06/30/2020                          | )                                               | 0.00    | 28.99         | 28.99                                                          | IUIA                | LIAA                              | ES DUE                |                                 |                     | \$28.99                |
| 07/31/2020                                  | )                                               | 1.45    | 28.99         | 30.44                                                          |                     |                                   |                       |                                 |                     |                        |
| 08/31/2020                                  | )                                               | 1.74    | 28.99         | 30.73                                                          |                     |                                   |                       |                                 |                     |                        |
| 09/30/2020                                  | )                                               | 2.03    | 28.99         | 31.02                                                          | Apply For           | Third Part                        | ty Notificatior       | Bv: 05/1                        | 5/2021              |                        |
| 10/31/2020                                  | )                                               | 2.32    | 28.99         | 31.31                                                          | 1PP13 1 01          | 111101                            | ly i connounsi        | <b>D</b> <i>j</i> <b>:</b> 05/1 | 5/2021              |                        |
|                                             |                                                 |         |               |                                                                |                     | Taxas pai                         | d by                  |                                 | CA                  | CU                     |
|                                             |                                                 |         |               |                                                                |                     | Taxes pare                        | 1 Dy                  |                                 | CA                  | Сп                     |
|                                             |                                                 |         |               |                                                                |                     |                                   |                       |                                 |                     |                        |
|                                             |                                                 |         |               |                                                                |                     |                                   |                       |                                 |                     |                        |
|                                             |                                                 |         |               |                                                                |                     |                                   |                       |                                 |                     |                        |
| CHECK BOX                                   |                                                 |         | JTIRE BULLEO  | R RECEIPT                                                      |                     | <b>  </b>  <br>                   |                       |                                 |                     |                        |
| CHECK BOX                                   | [] AND RET                                      | TURN EN | NTIRE BILL FO |                                                                |                     | <br>                              |                       |                                 | Bill No             | 000002                 |
| CHECK BOX                                   | [ ] AND RET                                     | TURN EN | TIRE BILL FO  | 2020 V                                                         | VILLAGI             | E TAXES                           |                       |                                 | Bill No.            | 000002                 |
|                                             |                                                 | TURN EN | VTIRE BILL FO | 2020 V                                                         |                     |                                   |                       |                                 | Bill No.<br>043001  | 000002<br>33.033-2-3   |
| CHECK BOX                                   | South Dayton                                    |         |               | 2020 V                                                         | VILLAGI<br>/ER'S ST |                                   | 28.99                 | 28.99                           |                     |                        |
| Village of:<br>School:                      | South Dayton<br>Pine Valley Centr               |         |               | 2020 V<br>RECEIV                                               | VILLAGI<br>/ER'S ST | UB                                | <b>28.99</b><br>28.99 | <b>28.99</b><br>30.44           | 043001<br>Bank Code | 33.033-2-3             |
| Village of:                                 | South Dayton                                    |         |               | 2020 V<br>RECEIV<br><sup>3</sup> y: 06/30/2020                 | VILLAGI<br>/ER'S ST | UB<br>0.00                        |                       |                                 | 043001<br>Bank Code | 33.033-2-3<br>AXES DUE |
| Village of:<br>School:<br>Property Address: | South Dayton<br>Pine Valley Centr<br>44 Main St |         |               | 2020 V<br>RECEIV<br>By: 06/30/2020<br>07/31/2020               | VILLAGI<br>/ER'S ST | <b>UB</b><br>0.00<br>1.45         | 28.99                 | 30.44                           | 043001<br>Bank Code | 33.033-2-3             |
| Village of:<br>School:                      | South Dayton<br>Pine Valley Centr<br>44 Main St |         |               | 2020 V<br>RECEIV<br>By: 06/30/2020<br>07/31/2020<br>08/31/2020 | VILLAGI<br>/ER'S ST | <b>UB</b><br>0.00<br>1.45<br>1.74 | 28.99<br>28.99        | 30.44<br>30.73                  | 043001<br>Bank Code | 33.033-2-3<br>AXES DUE |