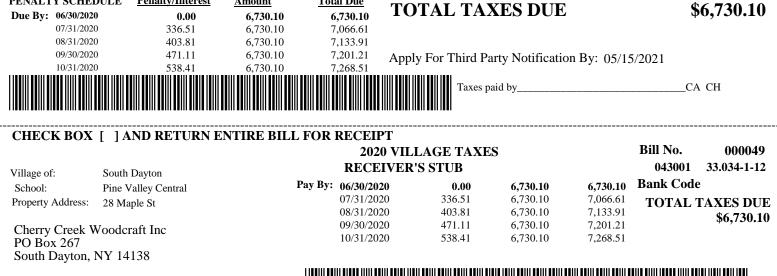

| PENALTY SCHED                                                              | (s): 58 05 09<br>ULE <u>Penalty/Interest</u> | Amount        | Total Due                |                            |                   |                  | <b>\$70407</b>                        |
|----------------------------------------------------------------------------|----------------------------------------------|---------------|--------------------------|----------------------------|-------------------|------------------|---------------------------------------|
| Due By: 06/30/2020                                                         | 0.00                                         | 704.07        | 704.07                   | FOTAL TAX                  | LES DUE           |                  | \$704.07                              |
| 07/31/2020                                                                 | 35.20                                        | 704.07        | 739.27                   |                            |                   |                  |                                       |
| 08/31/2020                                                                 | 42.24                                        | 704.07        | 746.31                   |                            |                   |                  |                                       |
| 09/30/2020                                                                 | 49.28                                        | 704.07        | 753.35 A                 | Apply For Third Par        | rty Notificatio   | 1 Bv · 05/14     | 5/2021                                |
| 10/31/2020                                                                 | 56.33                                        | 704.07        | 760.40                   | ippij i or rimu i u        | ity i tourioution | 129. 03/12       | 0/2021                                |
|                                                                            |                                              |               |                          | Taxes pa                   | id by             |                  | СА СН                                 |
| CHECK BOX                                                                  | [ ] AND RETURN I<br>South Dayton             | ENTIRE BILL F | 2020 V                   | VILLAGE TAXES<br>ER'S STUB | 5                 |                  | Bill No. 000001<br>043001 33.033-5-37 |
| School:                                                                    | Pine Valley Central                          | Pay           | By: 06/30/2020           | 0.00                       | 704.07            | 704.07           | Bank Code                             |
|                                                                            | 209 Pine St                                  |               | 07/31/2020               | 35.20                      | 704.07            | 739.27           | TOTAL TAXES DUE                       |
| Property Address                                                           |                                              |               |                          |                            |                   |                  |                                       |
| Property Address:                                                          | 209 Fille St                                 |               | 08/31/2020               | 42.24                      | 704.07            | 746.31           |                                       |
|                                                                            |                                              |               | 08/31/2020<br>09/30/2020 | 42.24<br>49.28             | 704.07<br>704.07  | 746.31<br>753.35 | \$704.07                              |
| Property Address:<br>24 Seal Place Ll<br>8344 Merrill Pla<br>Eden, NY 1405 | LC<br>ace                                    |               |                          |                            |                   |                  |                                       |